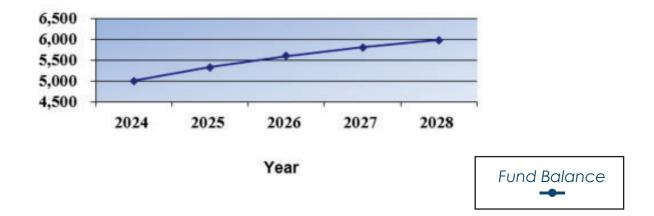

#### **Combined Statement of Budgeted**

Revenues, Expenditures, and

| Changes in Fund Balances                      | FUNDS*  |         |         |       |         |          |            |             |
|-----------------------------------------------|---------|---------|---------|-------|---------|----------|------------|-------------|
| (in thousands)                                |         |         | Capital |       |         | ComCtr   |            |             |
| DEVENUES.                                     | General | Strlght | Imprv   | Parks | Reserve | DSF      | Other      | Total       |
| <u>REVENUES</u><br>Gaming Tax                 | 6,885   | -       | 2,950   | _     | _       | _        | _          | 9,83        |
| Utility Taxes                                 | 5,288   | 529     | 2,750   |       |         | _        | _          | 5,81        |
| Sales Tax                                     | 5,356   | -       | -       | 5,284 |         |          | _          | 10,64       |
| Sales Tax-Prop P                              | 1,860   | _       | _       |       | -       | -        | -          | 1,86        |
| Marijuana Sales Tax                           | 250     |         |         |       |         |          |            | 25          |
| Cigarette Tax                                 | 48      | -       | -       | -     | -       | -        | -          | 4           |
| Road and Bridge Taxes                         | 2,557   | -       | -       | -     | -       | -        | -          | 2,55        |
| Hotel/Motel Tax                               | _,,     | -       | _       | _     | -       | -        | 320        | 32          |
| Licenses, Permits, and Fees                   | 1,988   | -       | -       | -     | -       | -        | 16         | 2,00        |
| Municipal Court                               | 950     | -       | -       | -     | -       | -        | -          | 95          |
| nvestment Income                              | 900     | _       | _       | _     | -       | 4        | 165        | 1,06        |
| Intergovernmental Revenues/Donations          | 371     | -       | 820     | 89    | -       | -        | 32         | 1,31        |
| Recreation Program Fees                       | -       | -       |         | 2,464 | -       | -        | -          | 2,46        |
| Sewer Lateral Fees                            | -       | -       | -       | _,    | -       | -        | 375        | 37          |
| Incremental Taxes                             | -       | -       | -       |       | -       | -        | 3,584      | 3,584       |
| Other Revenue                                 | 639     | -       | -       | -     | -       | -        | -          | 63          |
|                                               | 000     |         |         |       |         | -        |            | 05          |
| FOTAL REVENUES                                | 27,092  | 529     | 3,770   | 7,837 | -       | 4        | 4,492      | 43,72       |
|                                               |         |         |         |       |         |          |            |             |
| EXPENDITURES                                  | 221     |         |         |       |         |          |            | 22          |
| Executive/Legislative<br>Administrative       | 4,071   | -       | -       | -     | -       | -        | -          |             |
| Finance                                       | 4,071   | -       | -       | -     | -       | -        | -          | 4,07<br>69  |
|                                               | 2,215   | -       | -       | -     | -       | -        | -          | 2,21        |
| Community Development<br>Economic Development | 365     | -       | -       | -     | -       | -        |            | 2,21<br>92  |
| Public Works                                  | 5,777   | 507     | 4,184   |       |         | _        | 556<br>270 | 92<br>10,73 |
| Police                                        | 13,709  | 307     | 4,104   | -     | -       | -        | 270<br>40  | 10,75       |
|                                               | 417     | -       | -       | -     | -       | -        |            | 41          |
| Municipal Court<br>Parks and Recreation       | 613     | -       | -       | 6 261 | -       | -        | -<br>9     | 6,88        |
| Human Services                                | 185     | -       | -       | 6,261 | -       | -        | 9          | 0,88<br>18  |
|                                               |         | -       | -       | -     | -       | -<br>979 |            |             |
| Debt Service                                  | -       | -       | -       | -     | -       | 9/9      | 2,600      | 3,57        |
| TOTAL EXPENDITURES                            | 28,264  | 507     | 4,184   | 6,261 | -       | 979      | 3,475      | 43,67       |
|                                               | 20,201  | 001     | 1,101   | 0,201 |         | 717      | 0,110      | 10,07       |
| Excess(deficiency) of revenues                |         |         |         |       |         |          |            |             |
| over(under) expenditures                      | (1,172) | 22      | (414)   | 1,576 | -       | (975)    | 1,017      | 5           |
| Other financing sources(uses):                |         |         |         |       |         |          |            |             |
| Transfer to Community Center DSF              |         |         |         | (985) |         | 985      |            |             |
| Advance repayment from Ice Center             |         |         |         | (905) | -       | 200      |            |             |
| Operating transfers in (out):                 | -       |         |         |       | -       |          |            |             |
| Operating transfers in (out):                 | 1,172   |         |         | (275) | (1,697) |          | -          | (80         |
| operaning transferb in (out).                 |         |         |         | (270) | (1,0)7) |          |            | (00         |
| Change in Fund Balance -2024                  | -       | 22      | (414)   | 316   | (1,697) | 10       | 1,017      | (74         |
| Fund Balance January 1, 2024                  | -       | 1,210   | 2,200   | 4,689 | 31,570  | 40       | 6,553      | 46,26       |
| Fund Balance December 31, 2024                | -       | 1,232   | 1,786   | 5,005 | 29,873  | 50       | 7,570      | 45,51       |