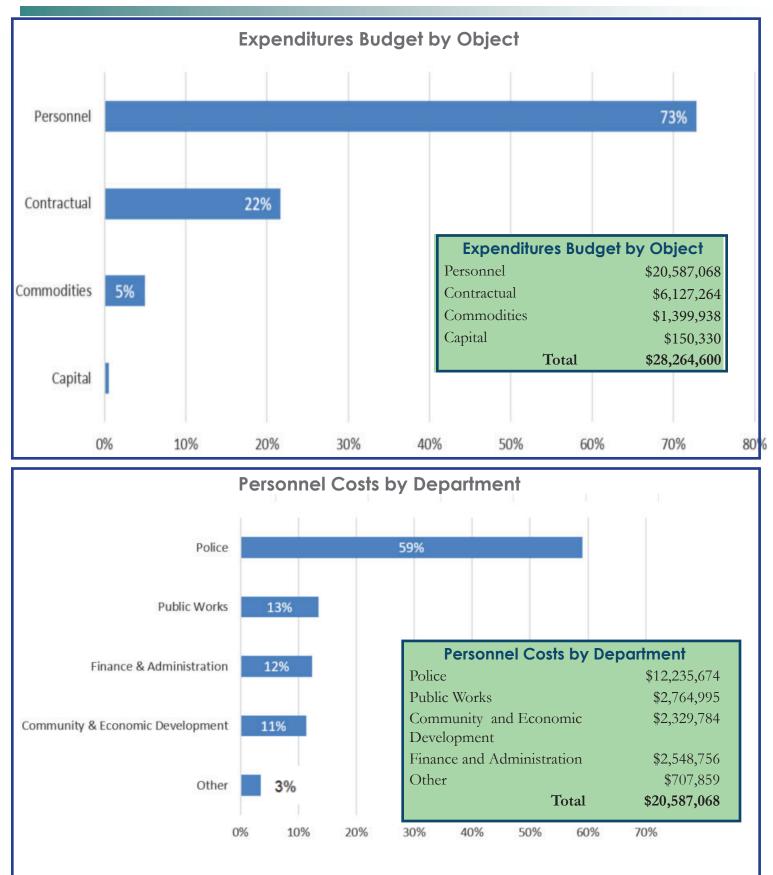

| 416,5    |
|             | Dealer and Dealer (                                |            |             |             |         |          |
|             | Parks and Recreatiom Government Center Maintenance | 253,691    | 304,925     | 54,825      |         | 613,4    |
|             |                                                    |            |             | ,           |         |          |
|             | Human Services                                     | -          | 185,000     | -           | -       | 185,0    |
|             | Total Expenditures                                 | 20,587,068 | 6,127,264   | 1,399,938   | 150,330 | 28,264,6 |
|             |                                                    |            |             |             |         |          |



#### General Fund Five Year Projection Revenues and Expenditures 2024 to 2028

|                      |            | <b>REVENUES AND TRANSFERS</b> |            |            |            |  |  |
|----------------------|------------|-------------------------------|------------|------------|------------|--|--|
|                      | 2024       | 2025                          | 2026       | 2027       | 2028       |  |  |
| Gaming taxes         | 6,885,000  | 6,885,000                     | 6,885,000  | 6,885,000  | 6,885,000  |  |  |
| Util taxes           | 5,288,000  | 5,446,640                     | 5,610,039  | 5,778,340  | 5,951,691  |  |  |
| Sales tax            | 5,606,000  | 5,774,180                     | 5,947,405  | 6,125,828  | 6,309,602  |  |  |
| Sales tax-Pub Safety | 1,86