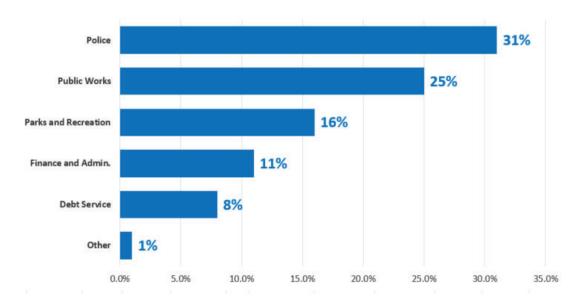

9 270 3 150 2,706 3,475 \_ Excess(deficiency) of revenues 20 (12) 7 105 4 182 711 1,017 over(under) expenditures \_ Other financing sources(uses): \_ \_ Operating transfers in (out): -\_ \_ 20 (12) 7 105 4 711 1,017 Change in Fund Balance -2024 182 \_ Fund Balance January 1, 2024 5 34 69 1,280 5 365 4,795 6,553 9 Fund Balance December 31, 2024 25 22 1,385 5,506 -76 547 7,570

\*Fund Names: Tourism=Tourism Tax Fund Pol Forf=Police Forfeiture Fund Sewr Lat=Sewer Lateral Fund

Beaut=Beautification Fund

Pol Trg=Police Training Fund

Westport Plaza TIF=Westport Plaza Tax Increment Financing Fund Dorsett TIF=Dorsett Road Tax Increment Financing Fund ARPA=American Rescue Plan Fund

320

16

32

375

165

556

270

40

9



### Revenues - Where it comes from...

Expenditures - Where it goes...



### City of Maryland Heights

Schedule of Budgeted Expenditures by Fund: Operations, Debt Service and Capital Improvements 2024

|                      |               | Capital      |              |            |
|----------------------|---------------|--------------|--------------|------------|
| Fund                 | Operations(2) | Improvements | Debt Service | Total      |
| General              | 28,264,600    |              |              | 28,264,600 |
| Streetlight          | 506,100       | -            |              | 506,100    |
| Tourism              | 300,000       |              |              | 300,000    |
| Capital Improvement  | 213,557       | 3,970,000    |              | 4,183,557  |
| Police Forfeiture    | 37,300        |              |              | 37,300