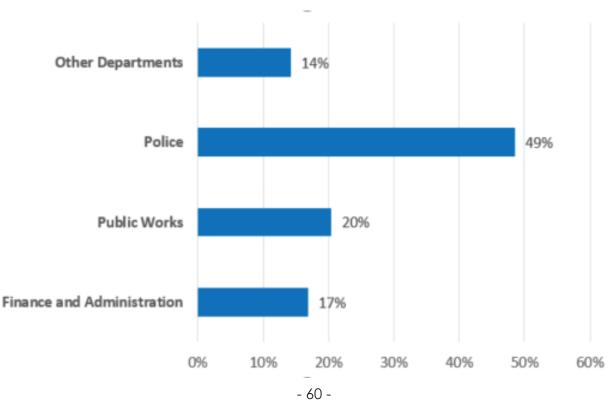

| 572,975                       | 583,586                       | 613,441                       |
| Human Services                                | 182,786                     | 174,664                     | 175,512                       | 180,000                       | 185,000                       |
|                                               |                             |                             |                               |                               |                               |
| Total Expenditures                            | 23,416,291                  | 23,153,830                  | 24,036,040                    | 26,905,763                    | 28,264,600                    |



Revenues - Where it comes from...

Expenditures - Where it goes...



| Expenditure |                                                    | Personnel  | Contractual | Commodities | Capital | Total    |
|-------------|----------------------------------------------------|------------|-------------|-------------|---------|----------|
| -           | Executive/Legislative                              |            |             |             |         |          |
| Budget - by | Mayor's Office                                     | 17,056     | 38,300      | -           | -       | 55,35    |
| Object of   | City Council                                       | 68,226     | 97,750      | -           | -       | 165,97   |
| xpenditure  |                                                    | 85,282     | 136,050     | -           | -       | 221,33   |
|