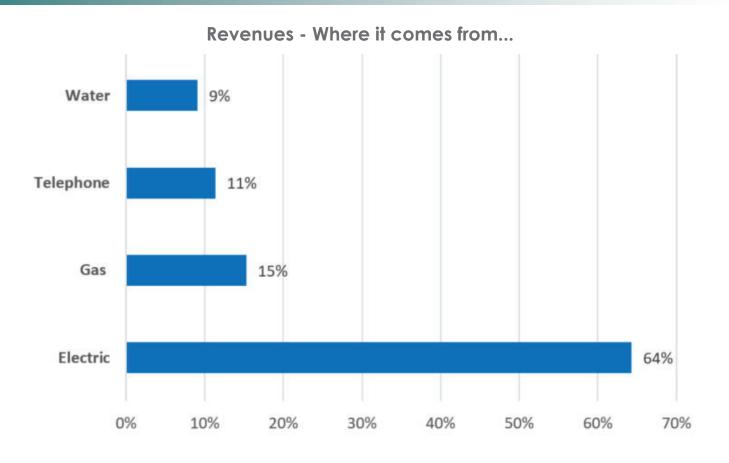

### Revenues - Where it comes from...

Expenditures - Where it goes...

Revenue Summary

|                                          | 2020<br>Actual        | 2021<br>Actual        | 2022<br>Actual         | 2023<br>Estimated     | 2024<br>Budget      |
|------------------------------------------|-----------------------|-----------------------|------------------------|-----------------------|---------------------|
| Gaming Taxes                             | 5,704,191             | 8,066,951             | 6,043,547              | 6,500,000             | 6,885,00            |
| Utility Taxes:                           |                       |                       |                        |                       |                     |
| Utility Taxes - Electric                 | 2,833,416             | 3,034,648             | 3,260,902              | 3,300,000             | 3,400,00            |
| Utility Taxes - Gas                      | 571,939               | 568,810               | 685,058                | 800,000               | 808,00              |
| Utility Taxes - Telecommunications       | 727,244               | 677,376               | 617,161                | 600,000               | 600,00              |
| Utility Taxes - Water                    | 432,275               | 471,193               | 473,938                | 480,000               | 480,00              |
| Curry Funes Water                        | 4,564,874             | 4,752,028             | 5,037,059              | 5,180,000             | 5,288,00            |
| Marijuana Sales Tax                      | -                     | -                     | -                      | 25,000                | 250,00              |
| Sales Tax-1%                             | 4,106,089             | 4,204,410             | 5,415,706              | 5,200,000             | 5,356,00            |
| Sales Tax-Public Safety                  | 1,429,749             | 1,565,023             | 1,730,637              | 1,810,000             | 1,860,00            |
| Cigarette Tax                            | 57,347                | 52,913                | 45,531                 | 45,315                | 48,00               |
|                                          | 01,011                | 02,910                | 10,001                 | 10,010                |                     |
| Road and Bridge Taxes:<br>Motor Fuel Tax | 693,596               | 753,031               | 834,480                | 900,000               | 930.00              |
| Motor Vehicle Tax                        | 384,424               | 434,888               | 834,480<br>484,613     | 430,000               | 435,00              |
|                                          | 1,011,439             | 434,888               | ,                      | 1,192,000             | 435,00              |
| County Road Refund                       | 2,089,459             | 2,226,033             | 1,136,078<br>2,455,171 | 2,522,000             | 2,557,00            |
| Licenses, Permits, and Fees:             | 2,007,737             | 2,220,033             | 2,133,171              | 2,522,000             | 2,337,00            |
| Business Licenses                        | 583,223               | 548,970               | 601,623                | 600,000               | 615,00              |
| Plan Review Fees                         | 54,900                | 78,301                | 121,124                | 60,000                | 60,00               |
| Police Fees                              | 8,341                 | 9,143                 | 11,166                 | 12,000                | 12,00               |
| Cable TV Franchise Fees                  | 311,157               | 303,015               | 231,641                | 305,000               | 305,00              |
| Reoccupancy Permits                      | 184,106               | 252,117               | 231,041                | 251,500               | 245,00              |
| Reimb. From Developers                   | 432                   |                       | (1,129)                | 201,000               | 275,00              |
| Reimb of Code Abatement Costs            | 28,761                | 7,534                 | 1,348                  | 1,000                 | 1,00                |
| Building Permits                         | 755,250               | 1,071,092             | 1,548                  | 1,000,000             | 750,00              |
| Bunding Formus                           | 1,926,170             | 2,270,170             | 2,769,335              | 2,229,500             | 1,988,00            |
| Municipal Court:                         |                       |                       |                        |                       |                     |
| Court Fines and Fees                     | 494,807               | 548,534               | 765,305                | 850,000               | 950,00              |
| Investment Income:                       |                       |                       |                        |                       |                     |
| Interest on Investments                  | 624,344               | 295,386               | 434,014                | 800,000               | 900,00              |
| Intergovernmental Revenues:              |                       |                       |                        |                       |                     |
| CARES Act                                | 1,889,277             | -                     | -                      | -                     |                     |
| Grants/Reimbursements                    | 369,995               | 292,303               | 351,369                | 360,000               | 371,00              |
|                                          | 2,259,272             | 292,303               | 351,369                | 360,000               | 371,00              |
| Other:                                   |                       |                       |                        |                       |                     |
| Charter Settlement Proceeds              | -                     | -                     | -                      | -                     | 494,67              |
| Insurance Reimbursement                  | 57,228                | 242,523               | 108,403                | -                     |                     |
| Police Services-Special Events           | 2,270                 | 10,730                | 14,073                 | 15,000                | 15,00               |
| Sale of Surplus Property                 | 68,614                | 45,543                | 3,130                  | 50,000                | 50,00               |
| SLAIT Dividend                           | 52,372                | 154,873               | -                      | 50,000                | 50,00               |
| Miscellaneous                            | 76,151                | 47,064                | 22,871                 | 30,000                | 30,00               |
| Total Revenue                            | 256,635<br>23,512,937 | 500,733<br>24,774,484 | 148,477<br>25,196,151  | 145,000<br>25,666,815 | 639,67<br>27,092,67 |
|                                          |                       | ,,                    |                        |                       | ,0,2,0,             |
| Transfers from other funds:              | 100 000               | 100.000               | 100 000                | 100 000               | 100.00              |
| Park Fund                                | 100,000               | 100,000               | 100,000                | 100,000               | 100,00              |
| Westport TIF                             |                       | 16,883                | -                      | -                     |                     |
| American Rescue Plan Fund                | 100,000               | 1,464,354             | 1,809,505              | 2,218,549             | 100,00              |
|                                          | 100,000               | 1,581,237             | 1,909,505              | 2,318,549             | 100,00              |
|                                          | 23,612,937            | 26,355,721            | 27,105,655             | 27,985,364            | 27,192,67           |
|                                          |                       |                       |                        |                       |                     |