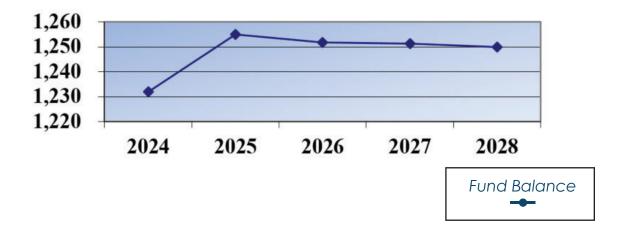

#### **Combined Statement of Budgeted**

Revenues, Expenditures, and

| Changes in Fund Balances                      | FUNDS*  |         |         |       |         |          |            |             |
|-----------------------------------------------|---------|---------|---------|-------|---------|----------|------------|-------------|
| (in thousands)                                |         |         | Capital |       |         | ComCtr   |            |             |
| DEVENUES.                                     | General | Strlght | Imprv   | Parks | Reserve | DSF      | Other      | Total       |
| <u>REVENUES</u><br>Gaming Tax                 | 6,885   | -       | 2,950   | _     | _       | _        | _          | 9,83        |
| Utility Taxes                                 | 5,288   | 529     | 2,750   |       |         | _        | _          | 5,81        |
| Sales Tax                                     | 5,356   | -       | -       | 5,284 |         |          | _          | 10,64       |
| Sales Tax-Prop P                              | 1,860   | _       | _       |       | -       | -        | -          | 1,86        |
| Marijuana Sales Tax                           | 250     |         |         |       |         |          |            | 25          |
| Cigarette Tax                                 | 48      | -       | -       | -     | -       | -        | -          | 4           |
| Road and Bridge Taxes                         | 2,557   | -       | -       | -     | -       | -        | -          | 2,55        |
| Hotel/Motel Tax                               | _,,     | -       | _       | _     | -       | -        | 320        | 32          |
| Licenses, Permits, and Fees                   | 1,988   | -       | -       | -     | -       | -        | 16         | 2,00        |
| Municipal Court                               | 950     | -       | -       | -     | -       | -        | -          | 95          |
| nvestment Income                              | 900     | _       | _       | _     | -       | 4        | 165        | 1,06        |
| Intergovernmental Revenues/Donations          | 371     | -       | 820     | 89    | -       | -        | 32         | 1,31        |
| Recreation Program Fees                       | -       | -       |         | 2,464 | -       | -        | -          | 2,46        |
| Sewer Lateral Fees                            | -       | -       | -       | _,    | -       | -        | 375        | 37          |
| Incremental Taxes                             | -       | -       | -       |       | -       | -        | 3,584      | 3,584       |
| Other Revenue                                 | 639     | -       | -       | -     | -       | -        | -          | 63          |
|                                               | 000     |         |         |       |         | -        |            | 05          |
| FOTAL REVENUES                                | 27,092  | 529     | 3,770   | 7,837 | -       | 4        | 4,492      | 43,72       |
|                                               |         |         |         |       |         |          |            |             |
| EXPENDITURES                                  | 221     |         |         |       |         |          |            | 22          |
| Executive/Legislative<br>Administrative       | 4,071   | -       | -       | -     | -       | -        | -          |             |
| Finance                                       | 4,071   | -       | -       | -     | -       | -        | -          | 4,07<br>69  |
|                                               | 2,215   | -       | -       | -     | -       | -        | -          | 2,21        |
| Community Development<br>Economic Development | 365     | -       | -       | -     | -       | -        |            | 2,21<br>92  |
| Public Works                                  | 5,777   | 507     | 4,184   |       |         | _        | 556<br>270 | 92<br>10,73 |
| Police                                        | 13,709  | 307     | 4,104   | -     | -       | -        | 270<br>40  | 10,75       |
|                                               | 417     | -       | -       | -     | -       | -        |            | 41          |
| Municipal Court<br>Parks and Recreation       | 613     | -       | -       | 6 261 | -       | -        | -<br>9     | 6,88        |
| Human Services                                | 185     | -       | -       | 6,261 | -       | -        | 9          | 0,88<br>18  |
|                                               |         | -       | -       | -     | -       | -<br>979 |            |             |
| Debt Service                                  | -       | -       | -       | -     | -       | 9/9      | 2,600      | 3,57        |
| TOTAL EXPENDITURES                            | 28,264  | 507     | 4,184   | 6,261 | -       | 979      | 3,475      | 43,67       |
|                                               | 20,201  | 001     | 1,101   | 0,201 |         | 717      | 0,110      | 10,07       |
| Excess(deficiency) of revenues                |         |         |         |       |         |          |            |             |
| over(under) expenditures                      | (1,172) | 22      | (414)   | 1,576 | -       | (975)    | 1,017      | 5           |
| Other financing sources(uses):                |         |         |         |       |         |          |            |             |
| Transfer to Community Center DSF              |         |         |         | (985) |         | 985      |            |             |
| Advance repayment from Ice Center             |         |         |         | (905) | -       | 200      |            |             |
| Operating transfers in (out):                 | -       |         |         |       | -       |          |            |             |
| Operating transfers in (out):                 | 1,172   |         |         | (275) | (1,697) |          | -          | (80         |
| operaning transferb in (out).                 |         |         |         | (270) | (1,0)7) |          |            | (00         |
| Change in Fund Balance -2024                  | -       | 22      | (414)   | 316   | (1,697) | 10       | 1,017      | (74         |
| Fund Balance January 1, 2024                  | -       | 1,210   | 2,200   | 4,689 | 31,570  | 40       | 6,553      | 46,26       |
| Fund Balance December 31, 2024                | -       | 1,232   | 1,786   | 5,005 | 29,873  | 50       | 7,570      | 45,51       |