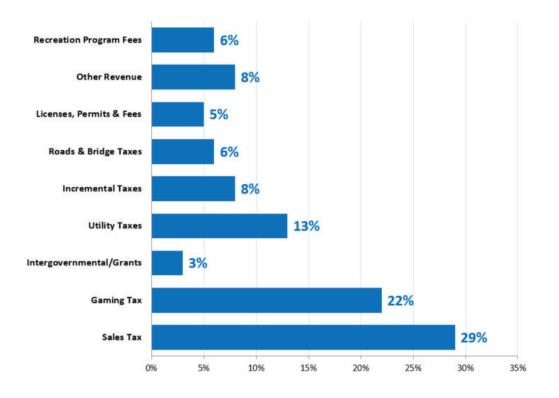

an Services \_ \_ \_ \_ Debt Service 2,600 2,600 TOTAL EXPENDITURES 300 37 9 270 3 150 2,706 3,475 \_ Excess(deficiency) of revenues 20 (12) 7 105 4 182 711 1,017 over(under) expenditures \_ Other financing sources(uses): \_ \_ Operating transfers in (out): -\_ \_ 20 (12) 7 105 4 711 1,017 Change in Fund Balance -2024 182 \_ Fund Balance January 1, 2024 5 34 69 1,280 5 365 4,795 6,553 9 Fund Balance December 31, 2024 25 22 1,385 5,506 -76 547 7,570

\*Fund Names: Tourism=Tourism Tax Fund Pol Forf=Police Forfeiture Fund Sewr Lat=Sewer Lateral Fund

Beaut=Beautification Fund

Pol Trg=Police Training Fund

Westport Plaza TIF=Westport Plaza Tax Increment Financing Fund Dorsett TIF=Dorsett Road Tax Increment Financing Fund ARPA=American Rescue Plan Fund

320

16

32

375

165

556

270

40

9



### Revenues - Where it comes from...

Expenditures - Where it goes...



### City of Maryland Heights

Schedule of Budgeted Expenditures by Fund: Operations, Debt Service and Capital Improvements 2024

|                      |               | Capital      |              |            |
|----------------------|---------------|--------------|--------------|------------|
| Fund                 | Operations(2) | Improvements | Debt Service | Total      |
| General              | 28,264,600    |              |              | 28,264,600 |
| Streetlight          | 506,100       | -            |              | 506,100    |
| Tourism              | 300,000       |              |              | 300,000    |
| Capital Improvement  | 213,557       | 3,970,000    |              | 4,183,557  |
| Polic