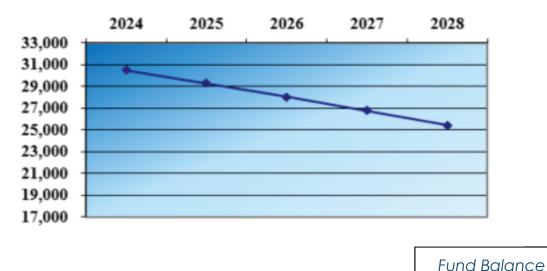

8  | 26,767  | 25,448  |  |

\*Annual surplus/deficit in the General Fund. Assumes Revenue and Expenses increase 3% for inflation each year.

#### Assuming a maximum backstop payment of \$625,000 is required each year:

|                                   | 2024    | 2025    | 2026    | 2027    | 2028    |
|-----------------------------------|---------|---------|---------|---------|---------|
| Beginning Fund balance (adjusted) | 31,570  | 29,873  | 28,041  | 26,173  | 24,267  |
| Change in Fund balance (above)    | (1,072) | (1,207) | (1,243) | (1,281) | (1,319) |
| Backstop to Ice Center debt       | (625)   | (625)   | (625)   | (625)   | (625)   |
| Ending Fund balance               | 29,873  | 28,041  | 26,173  | 24,267  | 22,323  |

### Projected Fund Balance (No Backstop payments)



#### American Rescue Plan Fund

The American Rescue Plan Fund was established in 2021 to account for proceeds and eligible expenditures related to the Federal American Rescue Plan Act of 2021 enacted into law on March 11, 2021.

### American Rescue Plan Fund

| Revenues                   | 2020<br>Actual | 2021<br>Actual | 2022<br>Actual | 2023<br>Estimate | 2024<br>Budget |
|----------------------------|----------------|----------------|----------------|------------------|----------------|
| Intergovernmental Revenues | -              | 2,719,666      | 2,772,080      | -                | -              |
| Fotal Revenues             | _              | 2,719,666      | 2,772,080      | -                | -              |
| Transfers                  | 2020<br>Actual | 2021<br>Actual | 2