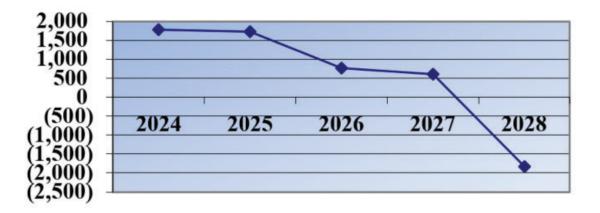

#### **Combined Statement of Budgeted**

Revenues, Expenditures, and

| Changes in Fund Balances                      | FUNDS*  |         |         |       |         |          |            |             |
|-----------------------------------------------|---------|---------|---------|-------|---------|----------|------------|-------------|
| (in thousands)                                |         |         | Capital |       |         | ComCtr   |            |             |
| DEVENUES.                                     | General | Strlght | Imprv   | Parks | Reserve | DSF      | Other      | Total       |
| <u>REVENUES</u><br>Gaming Tax                 | 6,885   | -       | 2,950   | _     | _       | _        | _          | 9,83        |
| Utility Taxes                                 | 5,288   | 529     | 2,750   |       |         | _        | _          | 5,81        |
| Sales Tax                                     | 5,356   | -       | -       | 5,284 |         |          | _          | 10,64       |
| Sales Tax-Prop P                              | 1,860   | _       | _       |       | -       | -        | -          | 1,86        |
| Marijuana Sales Tax                           | 250     |         |         |       |         |          |            | 25          |
| Cigarette Tax                                 | 48      | -       | -       | -     | -       | -        | -          | 4           |
| Road and Bridge Taxes                         | 2,557   | -       | -       | -     | -       | -        | -          | 2,55        |
| Hotel/Motel Tax                               | _,,     | -       | _       | _     | -       | -        | 320        | 32          |
| Licenses, Permits, and Fees                   | 1,988   | -       | -       | -     | -       | -        | 16         | 2,00        |
| Municipal Court                               | 950     | -       | -       | -     | -       | -        | -          | 95          |
| nvestment Income                              | 900     | _       | _       | _     | -       | 4        | 165        | 1,06        |
| Intergovernmental Revenues/Donations          | 371     | -       | 820     | 89    | -       | -        | 32         | 1,31        |
| Recreation Program Fees                       | -       | -       |         | 2,464 | -       | -        | -          | 2,46        |
| Sewer Lateral Fees                            | -       | -       | -       | _,    | -       | -        | 375        | 37          |
| Incremental Taxes                             | -       | -       | -       |       | -       | -        | 3,584      | 3,584       |
| Other Revenue                                 | 639     | -       | -       | -     | -       | -        | -          | 63          |
|                                               | 000     |         |         |       |         | -        |            | 05          |
| FOTAL REVENUES                                | 27,092  | 529     | 3,770   | 7,837 | -       | 4        | 4,492      | 43,72       |
|                                               |         |         |         |       |         |          |            |             |
| EXPENDITURES                                  | 221     |         |         |       |         |          |            | 22          |
| Executive/Legislative<br>Administrative       | 4,071   | -       | -       | -     | -       | -        | -          |             |
| Finance                                       | 4,071   | -       | -       | -     | -       | -        | -          | 4,07<br>69  |
|                                               | 2,215   | -       | -       | -     | -       | -        | -          | 2,21        |
| Community Development<br>Economic Development | 365     | -       | -       | -     | -       | -        |            | 2,21<br>92  |
| Public Works                                  | 5,777   | 507     | 4,184   |       |         | _        | 556<br>270 | 92<br>10,73 |
| Police                                        | 13,709  | 307     | 4,104   | -     | -       | -        | 270<br>40  | 10,75       |
|                                               | 417     | -       | -       | -     | -       | -        |            | 41          |
| Municipal Court<br>Parks and Recreation       | 613     | -       | -       | 6 261 | -       | -        | -<br>9     | 6,88        |
| Human Services                                | 185     | -       | -       | 6,261 | -       | -        | 9          | 0,88<br>18  |
|                                               |         | -       | -       | -     | -       | -<br>979 |            |             |
| Debt Service                                  | -       | -       | -       | -     | -       | 9/9      | 2,600      | 3,57        |
| TOTAL EXPENDITURES                            | 28,264  | 507     | 4,184   | 6,261 | -       | 979      | 3,475      | 43,67       |
|                                               | 20,201  | 001     | 1,101   | 0,201 |         | 717      | 0,110      | 10,07       |
| Excess(deficiency) of revenues                |         |         |         |       |         |          |            |             |
| over(under) expenditures                      | (1,172) | 22      | (414)   | 1,576 | -       | (975)    | 1,017      | 5           |
| Other financing sources(uses):                |         |         |         |       |         |          |            |             |
| Transfer to Community Center DSF              |         |         |         | (985) |         | 985      |            |             |
| Advance repayment from Ice Center             |         |         |         | (905) | -       | 200      |            |             |
| Operating transfers in (out):                 | -       |         |         |       | -       |          |            |             |
| Operating transfers in (out):                 | 1,172   |         |         | (275) | (1,697) |          | -          | (80         |
| operaning transferb in (out).                 |         |         |         | (270) | (1,0)7) |          |            | (00         |
| Change in Fund Balance -2024                  | -       | 22      | (414)   | 316   | (1,697) | 10       | 1,017      | (74         |
| Fund Balance January 1, 2024                  | -       | 1,210   | 2,200   | 4,689 | 31,570  | 40       | 6,553      | 46,26       |
| Fund Balance December 31, 2024                | -       | 1,232   | 1,786   | 5,005 | 29,873  | 50       | 7,570      | 45,51       |