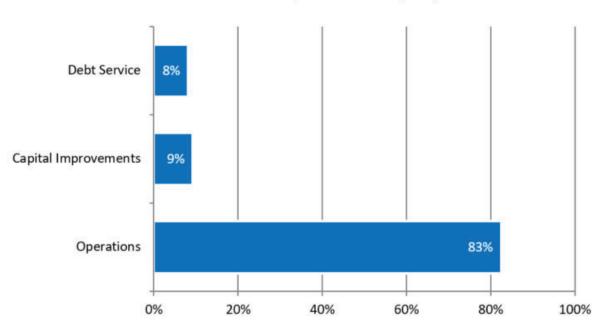

### City of Maryland Heights

Schedule of Budgeted Expenditures by Fund: Operations, Debt Service and Capital Improvements 2024

|                      |               | Capital      |              |            |
|----------------------|---------------|--------------|--------------|------------|
| Fund                 | Operations(2) | Improvements | Debt Service | Total      |
| General              | 28,264,600    |              |              | 28,264,600 |
| Streetlight          | 506,100       | -            |              | 506,100    |
| Tourism              | 300,000       |              |              | 300,000    |
| Capital Improvement  | 213,557       | 3,970,000    |              | 4,183,557  |
| Police Forfeiture    | 37,300        |              |              | 37,300     |
| American Rescue Plan | -             |              |              | -          |
| Police Training      | 2,700         |              |              | 2,700      |
| Parks                | 6,172,368     | 89,000       |              | 6,261,368  |
| Reserve(1)           | -             |              |              | -          |
| Sewer Lateral        | 270,000       |              |              | 270,000    |
| Beautification       | 9,000         |              |              | 9,000      |
| Community Center DSF | -             |              | 979,156      | 979,156    |
| Dorsett Road TIF     | 150,000       |              |              | 150,000    |
| Westport Plaza TIF   | 105,500       |              | 2,600,000    | 2,705,500  |
| TOTAL                | 36,031,125    | 4,059,000    | 3,579,156    | 43,669,281 |

(1) Reserve Fund provides advances and transfers to other funds (no expenditures).

(2)"Operations" is defined as expenditures needed to provide for the on-going service level of the city's operations. (2)Includes personnel, contractual, commodities and capital asset expenditures.