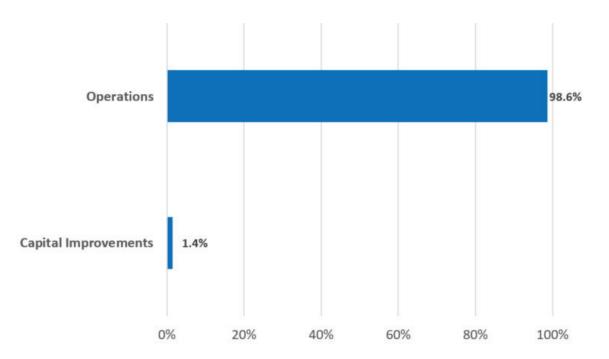

### City of Maryland Heights

Schedule of Budgeted Expenditures by Fund: Operations, Debt Service and Capital Improvements 2024

|                      |               | Capital      |              |            |
|----------------------|---------------|--------------|--------------|------------|
| Fund                 | Operations(2) | Improvements | Debt Service | Total      |
| General              | 28,264,600    |              |              | 28,264,600 |
| Streetlight          | 506,100       | -            |              | 506,100    |
| Tourism              | 300,000       |              |              | 300,000    |
| Capital Improvement  | 213,557       | 3,970,000    |              | 4,183,557  |
| Police Forfeiture    | 37,300        |              |              | 37,300     |
| American Rescue Plan | -             |              |              | -          |
| Police Training      | 2,700         |              |              | 2,700      |
| Parks                | 6,172,368     | 89,000       |              | 6,261,368  |
| Reserve(1)           | -             |              |              | -          |
| Sewer Lateral        | 270,000       |              |              | 270,000    |
| Beautification       | 9,000         |              |              | 9,000      |
| Community Center DSF | -             |              | 979,156      | 979,156    |
| Dorsett Road TIF     | 150,000       |              |              | 150,000    |
| Westport Plaza TIF   | 105,500       |              | 2,600,000    | 2,705,500  |
| TOTAL                | 36,031,125    | 4,059,000    | 3,579,156    | 43,669,281 |

(1) Reserve Fund provides advances and transfers to other funds (no expenditures).

(2)"Operations" is defined as expenditures needed to provide for the on-going service level of the city's operations. (2)Includes personnel, contractual, commodities and capital asset expenditures.