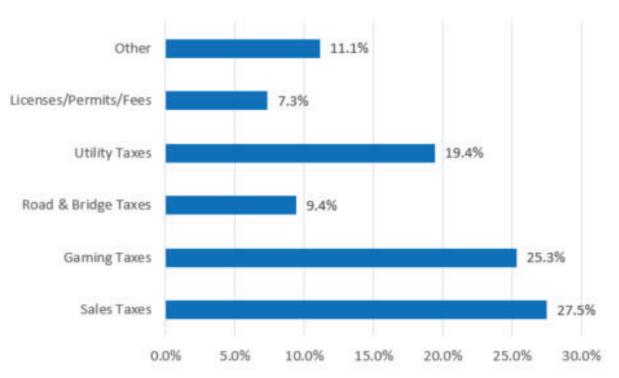

#### **Combined Statement of Budgeted**

Revenues, Expenditures, and **Changes in Fund Balances OTHER FUNDS\* Schedule of Other Funds** ARPA **Pol Forf** Beaut Sewr Lat Pol Trg Dorsett Westport (in thousands) Tourism Fund Fund Fund Fund Fund TIF Plaza TIF Total **REVENUES:** Hotel/Motel Tax 320 -\_ \_ \_ \_ \_ Business License 16 -\_ \_ \_ \_ Intergovernmental Revenues 25 7 -\_ -\_ Sewer Lateral Fees 375 \_ ---3,252 3,584 Incremental /Special District Taxes 332 \_ -\_ \_ \_ Other 165 TOTAL REVENUES 25 375 7 320 16 332 3,417 4,492 \_ EXPENDITURES Community & Economic Development 300 150 106 -\_ Public Works \_ 270 \_ \_ Police 37 \_ 3 9 Parks and Recreation Human Services \_ \_ \_ \_ Debt Service 2,600 2,600 TOTAL EXPENDITURES 300 37 9 270 3 150 2,706 3,475 \_ Excess(deficiency) of revenues 20 (12) 7 105 4 182 711 1,017 over(under) expenditures \_ Other financing sources(uses): \_ \_ Operating transfers in (out): -\_ \_ 20 (12) 7 105 4 711 1,017 Change in Fund Balance -2024 182 \_ Fund Balance January 1, 2024 5 34 69 1,280 5 365 4,795 6,553 9 Fund Balance December 31, 2024 25 22 1,385 5,506 -76 547 7,570

\*Fund Names: Tourism=Tourism Tax Fund Pol Forf=Police Forfeiture Fund Sewr Lat=Sewer Lateral Fund

Beaut=Beautification Fund

Pol Trg=Police Training Fund

Westport Plaza TIF=Westport Plaza Tax Increment Financing Fund Dorsett TIF=Dorsett Road Tax Increment Financing Fund ARPA=American Rescue Plan Fund